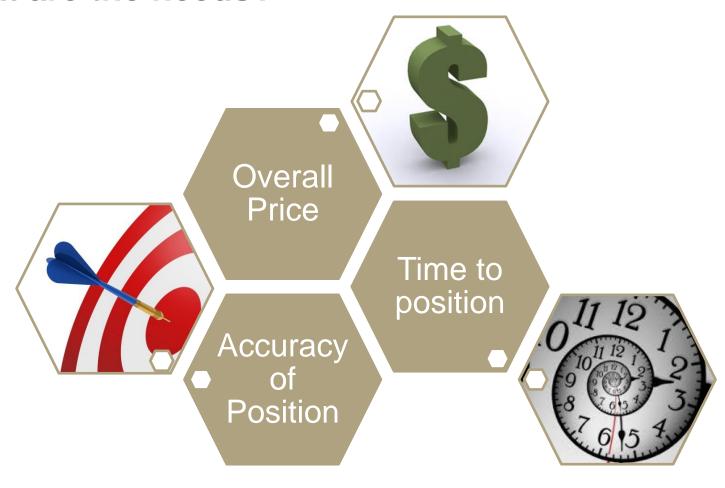

ndoGEO#Connect LatinAmerica 2013 | June 18 to 20 | São Paulo (SP) Brazil



### **GNSS Future**

#### What is affected?



GNSS

Systems

Users







### **Systems**

## Leica SPIDER

## What Global Systems are available?





## Systems

## What changes?



#### More signals

- More satellites in view
- Triple-frequency

#### More availability

- In urban canyons
- In forests

#### More reliability

• Civil, Non-military systems

#### Higher accuracy

- Thanks to better signals
- Especially for code solutions



## Systems

## Are you prepared?

## Leica SPIDER

#### With Leica you are prepared





### Who uses GNSS?

Leica SPIDER

Geo-Science

Surveying & Mapping

Monitoring

**Asset Collection** 

Agriculture

**Machine Control** 

Logistics

Consumer





#### What are the needs?







## What are the trends?





Higher Accuracy for all Users Knowledge of Absolute Position on Earth is Normality Growing User Base







## Are you prepared?

## Leica SPIDER

#### With Leica you are prepared: Hardware, Software and Services

















### **Future Technologies**







# **Future Technologies**What are the trends?



#### Stand-Alone GNSS

 Will improve thanks to System Improvements

### Augmented GNSS

- SBAS Services
- Differential Network Services
- State Space Model Services
- Sensor Fusion

Services available in more Regions

Services become critical part of infrastructure (security, reliability)

Adaptation of Service Algorithms

Sensor Fusion and new Algorithms to improve Positioning Solution during Service Outages



## **Leica Geosystems – GNSS Solution