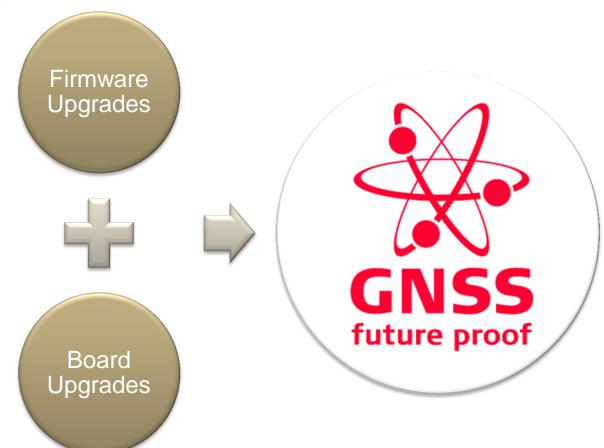

# **Predicting the Future of GNSS**Smart Solutions from Leica Geosystems

MundoGEO#Connect LatinAmerica 2013 | June 18 to 20 | São Paulo (SP) Brazil



### **GNSS Future**

#### What is affected?



GNSS

Systems

Users







### **Systems**

## Leica SPIDER

## What Global Systems are available?





## Systems

## What changes?



#### More signals

- More satellites in view
- Triple-frequency

#### More availability

- In urban canyons
- In forests

#### More reliability

• Civil, Non-military systems

#### Higher accuracy

- Thanks to better signals
- Especially for code solutions



## Systems

## Are you prepared?

## Leica SPIDER

#### With Leica you are prepared





### Who uses GNSS?

Leica SPIDER

Geo-Science

Surveying & Mapping

Monitoring

**Asset Collection** 

Agriculture

**Machine Control** 

Logistics

Consumer





#### What are the needs?







## What are the trends?





Higher Accuracy for all Users Knowledge of Absolute Position on Earth is Normality Growing User Base







## Are you prepared?

## Leica SPIDER

#### With Leica you are prepared: Hardware, Software and Services

















### **Future Technologies**







# **Future Technologies**What are the trends?



#### Stand-Alone GNSS

 Will improve thanks to System Improvements

### Augmented GNSS

- SBAS Services
- Differential Network Services
- State Space Model Services
- Sensor Fusion

Services available in more Regions

Services become critical part of infrast