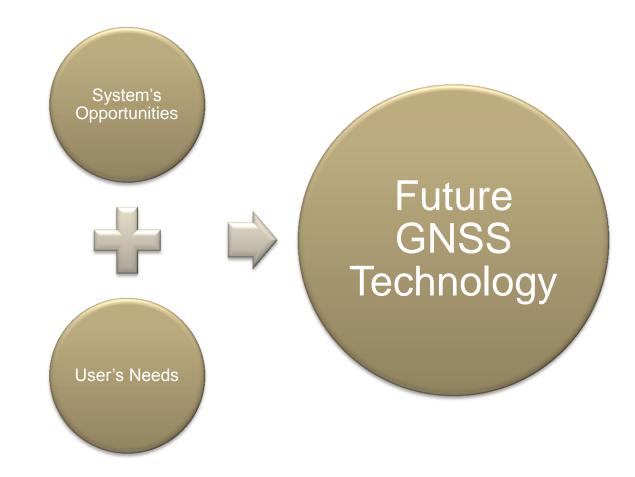

es in view
- Triple-frequency

#### More availability

- In urban canyons
- In forests

#### More reliability

• Civil, Non-military systems

#### Higher accuracy

- Thanks to better signals
- Especially for code solutions



## Systems

## Are you prepared?

## Leica SPIDER

#### With Leica you are prepared





### Who uses GNSS?

Leica SPIDER

Geo-Science

Surveying & Mapping

Monitoring

**Asset Collection** 

Agriculture

**Machine Control** 

Logistics

Consumer





#### What are the needs?







## What are the trends?





Higher Accuracy for all Users Knowledge of Absolute Position on Earth is Normality Growing User Base







## Are you prepared?

## Leica SPIDER

#### With Leica you are prepared: Hardware, Software and Services

















### **Future Technologies**







# **Future Technologies**What are the trends?



#### Stand-Alone GNSS

 Will improve thanks to System Improvements

### Augmented GNSS

- SBAS Services
- Differential Network Services
- State Space Model Services
- Sensor Fusion

Services available in more Regions

Services become critical part of infrastructure (security, reliability)

Adaptation of Service Algorithms

Sensor Fusion and new Algorithms to improve Positioning Solution during Service Outages



## **Leica Geosystems – GNSS Solutions**