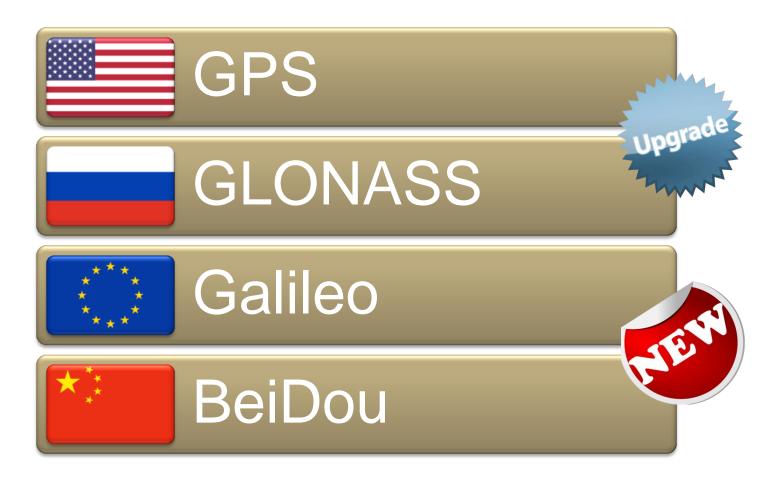

# **Predicting the Future of GNSS**Smart Solutions from Leica Geosystems

MundoGEO#Connect LatinAmerica 2013 | June 18 to 20 | São Paulo (SP) Brazil



### **GNSS Future**

#### What is affected?



GNSS

Systems

Users







### **Systems**

## Leica SPIDER

## What Global Systems are available?





## Systems

## What changes?



#### More signals

- More satellites in view
- Triple-frequency

#### More availability

- In urban canyons
- In forests

#### More reliability

• Civil, Non-military systems

#### Higher accuracy

- Thanks to better signals
- Especially for code solutions



## Systems

## Are you prepared?

## Leica SPIDER

#### With Leica you are prepared





### Who uses GNSS?

Leica SPIDER

Geo-Science

Surveying & Mapping

Monitoring

**Asset Collection** 

Agriculture

**Machine Control** 

Logistics

Consumer





#### What are the needs?







## What are the trends?





Higher Accuracy for all Users Knowledge of Absolute Position on Earth is Normality Growing User Base







## Are you prepared?

## Leica SPIDER

#### With Leica you are prepared: Hardware,